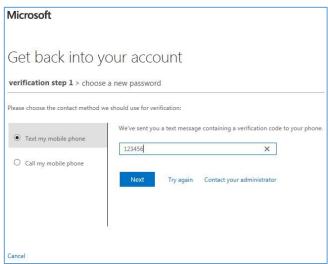

 Enter the verification code sent to you into the text field *or* answer the security questions with the answers you submitted when registering. Click the Next button.

If the information you provide is not correct, you can click the **Try Again** button and enter the information again.

If you are unsuccessful, click the **Contact your administrator** for instructions on who to contact next.

 Enter new password and repeat it in the Confirm new password field. Click Finish and your password has been reset.