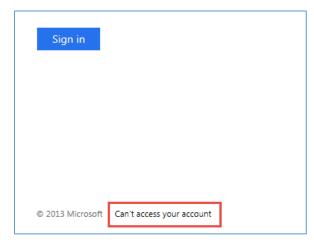

2. Click the Can't access your account link, found at the bottom of the screen on the login window.