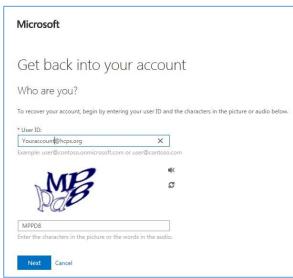

## 3. Employees:

Enter your <u>username@hcps.org</u> in the UserID: text field and type the distorted characters into the second text field. Click **Next**.

## Students:

Enter your <u>firstnamelastname@student.hcps.org</u> in the UserID: text field and type the distorted characters on your screen into the second text field. Click **Next**.