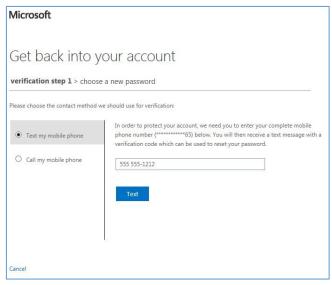

## HOW DO I RESET MY PASSWORD FROM HOME

4. Enter the verification data requested with the information that you used when registering for the Password Authentication process. Click the blue button to continue. (Text in this example)